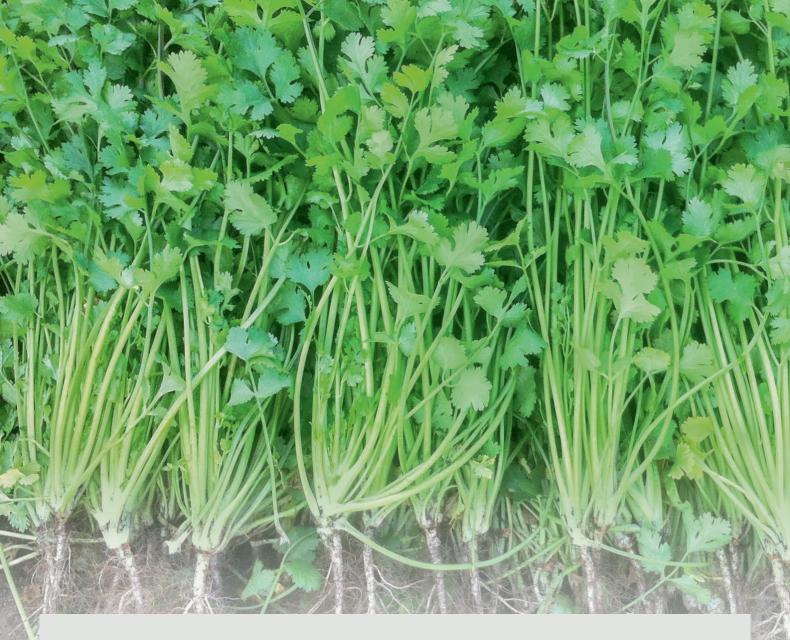

## **CARIBE**

**Description:** A vigorous variety suited to early and late production. Caribe has an erect habit with wide dark green healthy foliage and good-sized leaves. Very aromatic and uniform to harvest. It has high yield potential and good tolerance to bolting in cooler conditions.

**Performance:** Scores assigned from Elsoms' own trials.

Maturity: 48 days

**Growing:** Direct seed rate 15-20kg per ha.

Pot sow rate 30-35 seeds per pot.

Elsoms own trials have shown Caribe to be suitable for pot,

field grown or as a micro green.