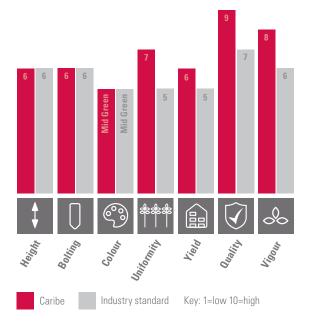

## **CARIBE**

**Description:** A vigorous variety suited to early and late production. Caribe has an erect habit with wide dark green healthy foliage and good-sized leaves. Very aromatic and uniform to harvest. It has high yield potential and good tolerance to bolting in cooler conditions.

**Performance:** Scores assigned from Elsoms' own trials.

Maturity: 48 days

**Growing:** Direct seed rate 15-20kg per ha.

Pot sow rate 30-35 seeds per pot.

Elsoms own trials have shown Caribe to be suitable for pot,

field grown or as a micro green.