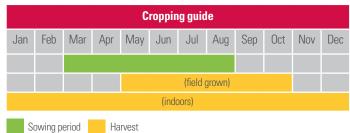

**Performance:** Scores assigned from Elsoms' own trials.

Maturity: 48 days

**Growing:** Direct seed rate 15-20kg per ha.

Pot sow rate 30-35 seeds per pot.

Elsoms own trials have shown Caribe to be suitable for pot,

field grown or as a micro green.