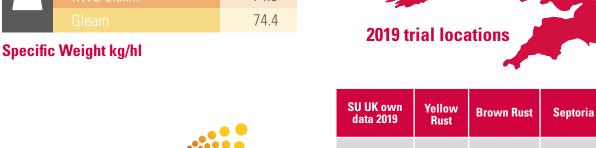

## **Untreated Yield UK**

| Hyking     | 77.5 |
|------------|------|
| KWS Siskin | 74.5 |
| Gleam      | 74.4 |

| SU UK own<br>data 2019 | Yellow<br>Rust | Brown Rust | Septoria | Height CM (trt) |
|------------------------|----------------|------------|----------|-----------------|
| Hyking                 | 7              | 9          | 6        | 91              |
| KWS Siskin             | 9              | 7          | 5        | 85              |
| Gleam                  | 4              | 8          | 7        | 91              |