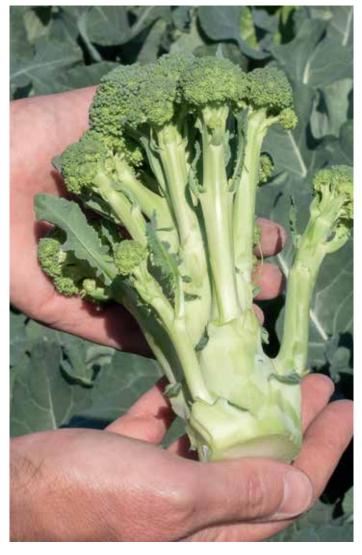

## **MONTEBELLO**

**Description:** Elsoms are now offering green sprouting broccoli. Montebello has an elegant stem and high-quality head, together they produce an excellent spear. Our variety provides a full flavour profile. Additionally, the green varieties keep their colour during cooking.