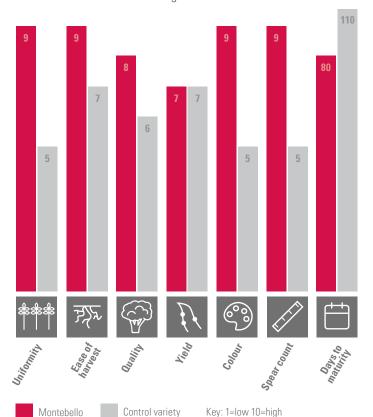

**Performance:** Scores assigned from Elsoms' own trials.

**Growing:** Normal Spacing – 12TH/Acre (30TH/ha) to be grown and treated the same as all broccoli. For additional fertiliser requirements, consult RB209. Harvest the outer side of the head first, allow for further growth and then pick centre part of head. Irrigation is beneficial in this crop.