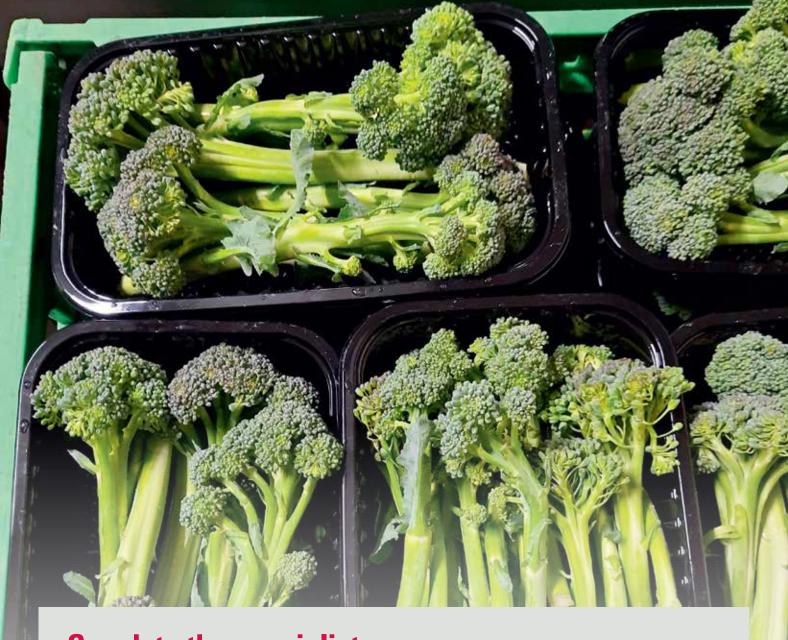

UK Summer and Autumn season to Christmas.

All data relates to UK trials.

Jan Feb Mar Apr May Jun Jul Aug Sep Oct Nov Dec

Planting period Harvest